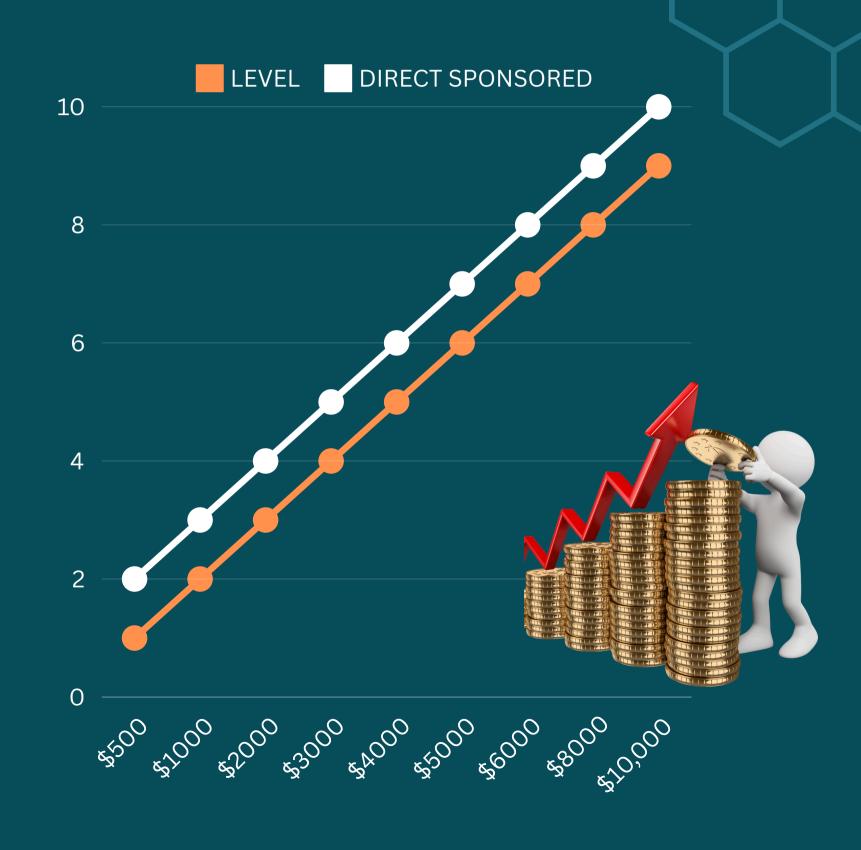

## 3. LEVEL COMMISSION

| LEVEL | BONUS | DIRECT<br>SPONSORED | PERSONAL<br>BUSINESS |
|-------|-------|---------------------|----------------------|
| 1     | 10%   | 2                   | \$500                |
| 2     | 10%   | 3                   | \$1000               |
| 3     | 5%    | 4                   | \$2000               |
| 4     | 5%    | 5                   | \$3000               |
| 5     | 4%    | 6                   | \$4000               |
| 6     | 4%    | 7                   | \$5000               |
| 7     | 4%    | 8                   | \$6000               |
| 8     | 4%    | 9                   | \$8000               |
| 9     | 4%    | 10                  | \$10,000             |